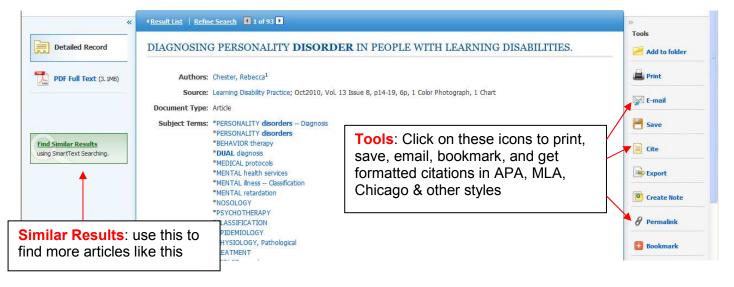

## Library Research Guides

## **Searching EBSCO**

ATLA Religion Database, Academic Search Premier, SocIndex with Fulltext. Canadian Reference Center. MasterFILE Premier

Ebsco provides us with several databases. This guide will give you a quick overview of the search page, the results list and options for how to save, request, and cite these sources for your research.

For more details on searching in Ebsco, please refer to the Help tab on the top navigation bar of each database.

**Database Name**: Click on Choose Databases to search more than one at a time. This may increase the number of results your get.



## **Search Results**



## **Article Information**