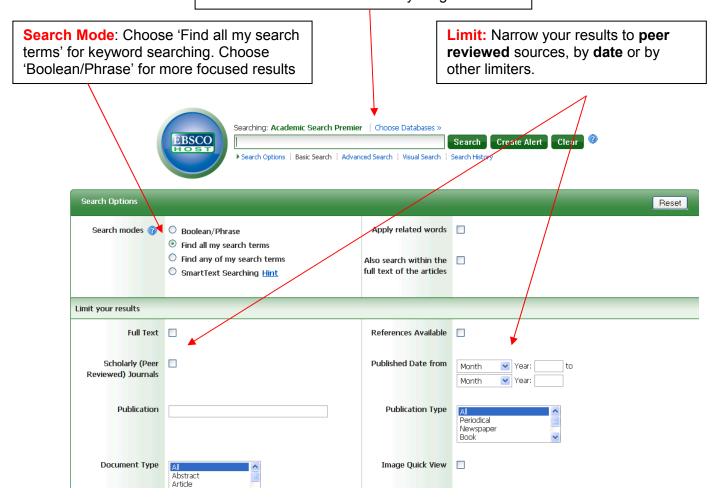

## **Searching EBSCO**

ATLA Religion Database, Academic Search Premier, SocIndex with Fulltext. Canadian Reference Center. MasterFILE Premier

Ebsco provides us with several databases. This guide will give you a quick overview of the search page, the results list and options for how to save, request, and cite these sources for your research.

For more details on searching in Ebsco, please refer to the Help tab on the top navigation bar of each database.

**Database Name**: Click on Choose Databases to search more than one at a time. This may increase the number of results your get.