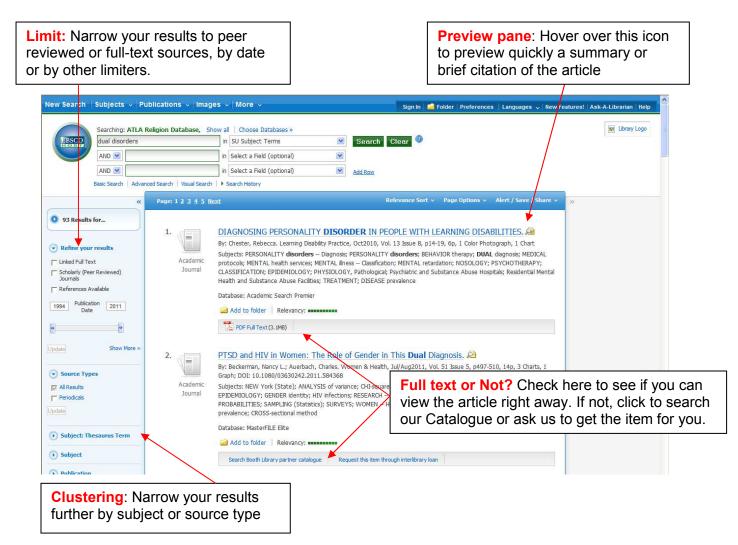

## Library Research Guides

## **Searching EBSCO**

ATLA Religion Database, Academic Search Premier, SocIndex with Fulltext. Canadian Reference Center. MasterFILE Premier

Ebsco provides us with several databases. This guide will give you a quick overview of the search page, the results list and options for how to save, request, and cite these sources for your research.

For more details on searching in Ebsco, please refer to the Help tab on the top navigation bar of each database.

**Database Name**: Click on Choose Databases to search more than one at a time. This may increase the number of results your get.



## **Search Results**



## **Article Information**